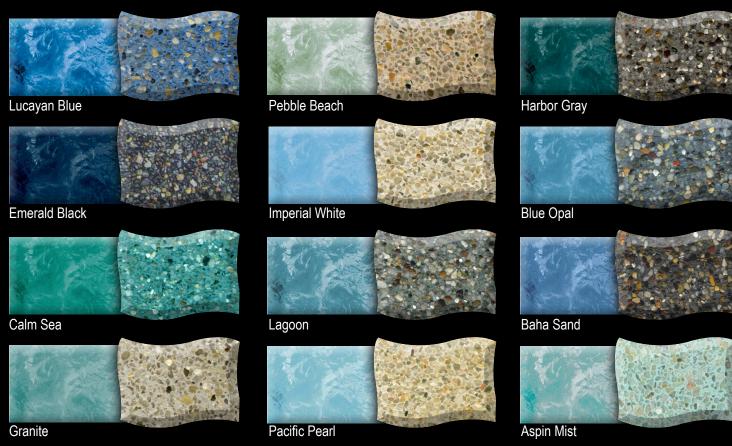

## Infinite Design Potentials...

With River Rok® you can replace steps with gentle slopes... transform pool lines into contoured designs... River Rok® offers you visual diversity however you dream it.

River Rok® also offers a premium collection of individual colors to suit the most demanding palates. Our collection of finishes will elevate your creative designs into memorable impressions. River Rok gives you a stunning alternative to traditional pool coatings by enhancing you pool's original character or transforming it into a natural state.

<sup>\*</sup> Sample colors are as accurate as modern printing can produce. The color of your pool may vary due to water depth, lighting conditions at jobsite, mixing & installation methods. Sample colors are shown as wet.