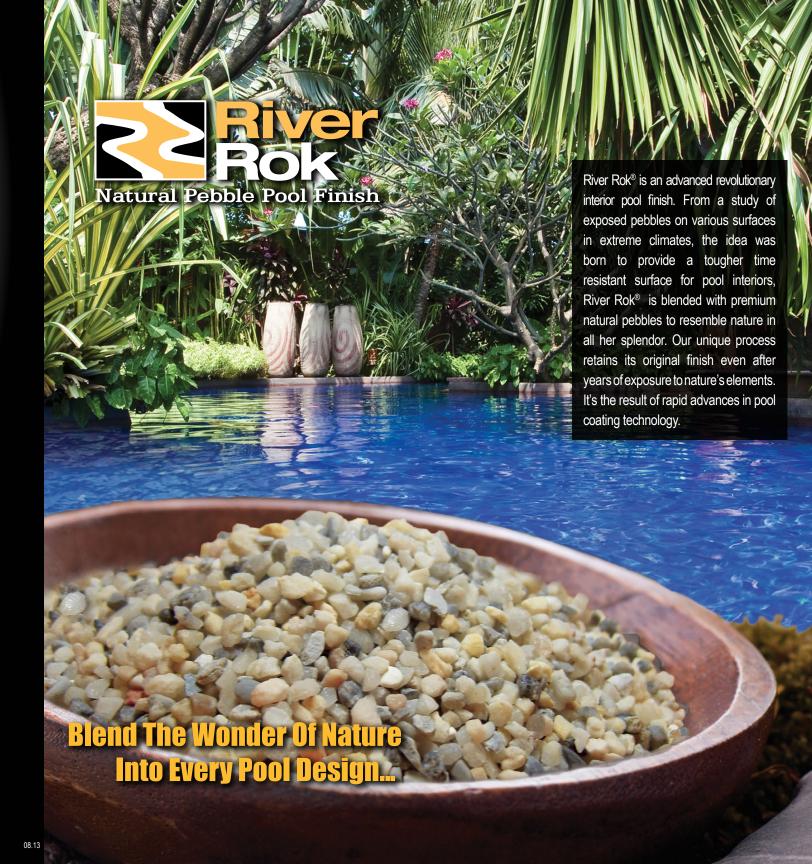

# River Rok® Interior Pool Finishes Resemble Natures Beauty in all it's Splendor

River Rok® uses a unique manufacturing process that gives pool interiors consistent colors throughout the entire pool surface. Unlike other processes, River Rok® is pre-blended at the factory. The style you choose remains consistent without variations.

Snap to visit our online River Rok Photo Gallery: http://sgm.cc/html\_Pool/ HomeOwners/gallery\_river\_rok.html