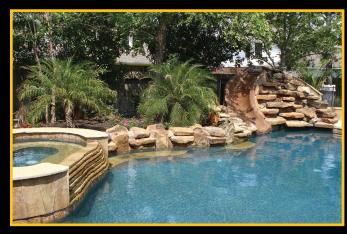

#### River Rok<sup>®</sup> is much more than a time-resistant durable pool surface

River Rok® easily blends any pool-scape with the pool finish. Water-falls, boulders and other natural features are enhanced by the spectacular effect River Rok® has on the color spectrum as sunlight grows and fades throughout the day.

## Infinite Design Potentials...

With River Rok® you can replace steps with gentle slopes... transform pool lines into contoured designs... River Rok® offers you visual diversity however you dream it.

River Rok® also offers a premium collection of individual colors to suit the most demanding palates. Our collection of finishes will elevate your creative designs into memorable impressions. River Rok gives you a stunning alternative to traditional pool coatings by enhancing you pool's original character or transforming it into a natural state.