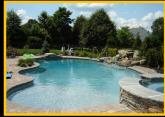

#### River Rok<sup>®</sup> is much more than a time-resistant durable pool surface

River Rok® easily blends any pool-scape with the pool finish. Water-falls, boulders and other natural features are enhanced by the spectacular effect River Rok® has on the color spectrum as sunlight grows and fades throughout the day.

## Infinite Design Potentials...

With River Rok® you can replace steps with gentle slopes... transform pool lines into contoured designs... River Rok® offers you visual diversity however you dream it.

River Rok® also offers a premium collection of individual colors to suit the most demanding palates. Our collection of finishes will elevate your creative designs into memorable impressions. River Rok gives you a stunning alternative to traditional pool coatings by enhancing you pool's original character or transforming it into a natural state.