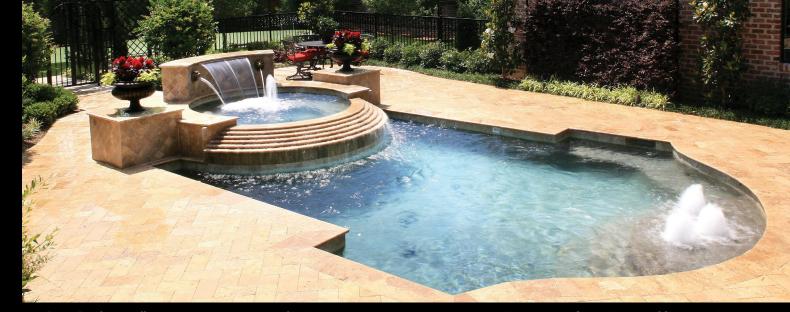

#### River Rok<sup>®</sup> is much more than a time-resistant durable pool surface

River Rok® easily blends any pool-scape with the pool finish. Water-falls, boulders and other natural features are enhanced by the spectacular effect River Rok® has on the color spectrum as sunlight grows and fades throughout the day.

## Infinite Design Potentials...

With River Rok® you can replace steps with gentle slopes... transform pool lines into contoured designs... River Rok® offers you visual diversity however you dream it.

River Rok® also offers a premium collection of individual colors to suit the most demanding palates. Our collection of finishes will elevate your creative designs into memorable impressions. River Rok gives you a stunning alternative to traditional pool coatings by enhancing you pool's original character or transforming it into a natural state.